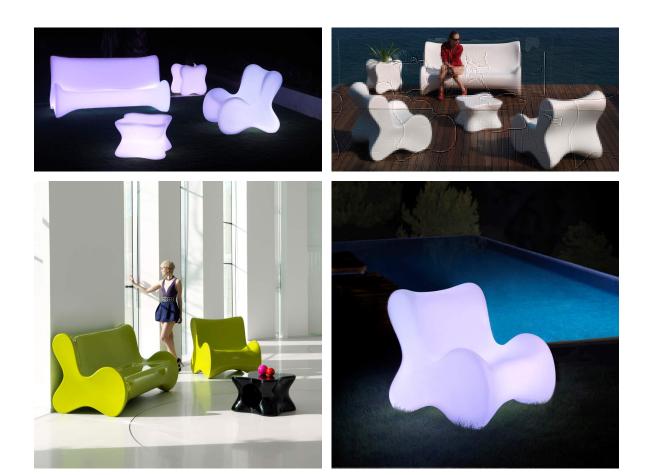

# Pal lounge chair

by Karim Rashid

**Pal** is, as the name suggests, a friendly and modern line of **indoor & outdoor furniture design** by <u>Karim Rashid</u> for the Spanish brand <u>Vondom</u>. This collection is a selection of **exclusive**, **minimalistic and colorful collections** of design furniture.

## **Ambients**