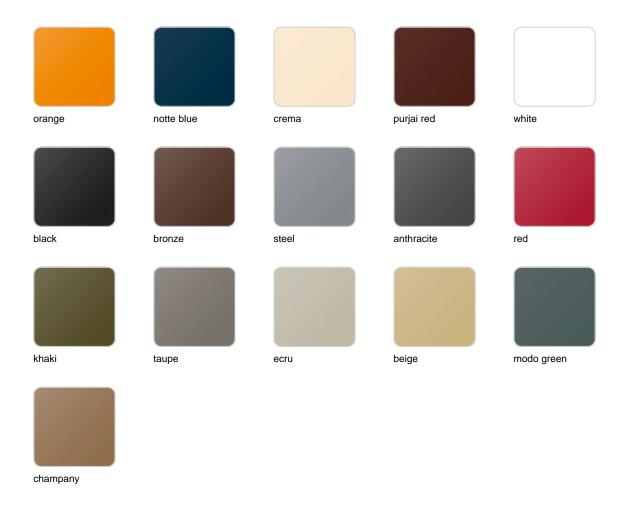

## **Finishes**

#### finishes

#### BASIC Ref. 51001

Matt Polyethylene

LACQUERED Ref. 51001F

Lacquered Polyethylene