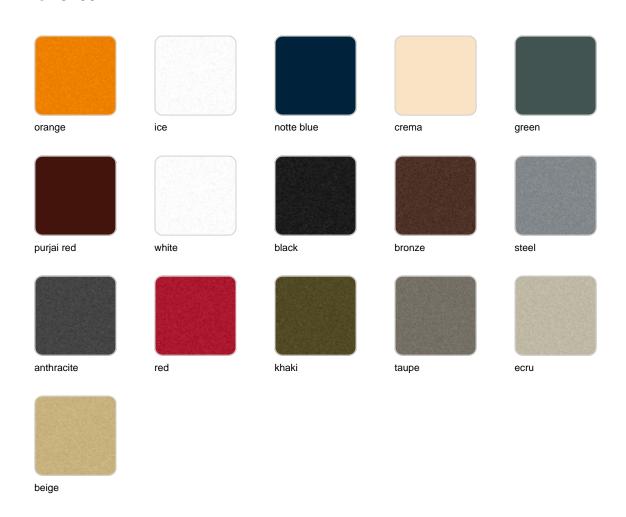

## **Finishes**

#### finishes

#### BASIC Ref. 51001

Matt Polyethylene

LACQUERED Ref. 51001F

Lacquered Polyethylene