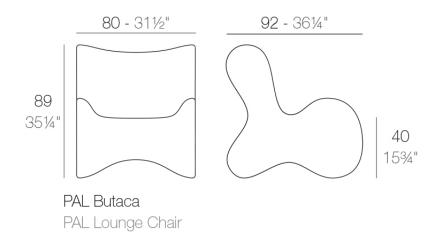

### Info

### Description

Made of polyethylene resin by rotational moulding. 100% Recyclable.Item suitable for indoor and outdoor use. Available in different finishes.

Weight: 20 Kg